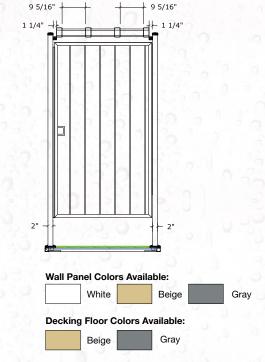

Model: STP-1 36"

Model: STP-2 36"

Model: STP-2 36"

Model: STP-1 46"

Model: STP-2 46"

Model: STP-2 46" w/ bathroom

Looking for an outdoor shower that will keep clothes dry while showering? Our outdoor shower double units provide you with the convenience of a changing room that can be separated with or without a secure partition wall to keep clothes dry and your family and guest can change in complete privacy. The door can be placed in any location on the shower unit and can be opened in any direction to suit your needs. Available in eight different models and two different sizes.