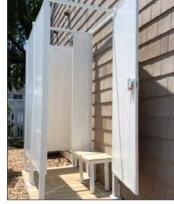

Model: STP-1 36"

Model: STP-2 36"

Model: STP-2 36"

Model: STP-1 46"

Model: STP-2 46"

Model: STP-2 46" w/ bathroom

Looking for an outdoor shower that will keep clothes dry while showering? Our outdoor shower double units provide you with the convenience of a changing room that can be separated with or without a secure partition wall to keep clothes dry and your family and guest can change in complete privacy. The door can be placed in any location on the shower unit and can be opened in any direction to suit your needs. Available in eight different models and two different sizes.