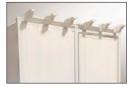

Install louvers in any direction for privacy with airflow. Roof is available with standard and/or pergola end caps.

Single

Single 46" - 37" X 46" 4 Pergola End Caps

Double 36" - 58" X 36" 6 Pergola End Caps