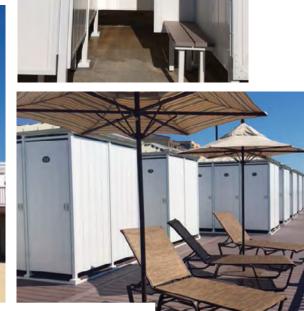

**Double** 46" - 78" X 46"

6 Pergola End Caps

Patent Pending | Made in the USA | Modular Outdoor Shower Enclosures

**ToddPod**<sup>™</sup> offers Custom multi-unit cabanas/lockers that are perfect for Beach Clubs, Yacht Clubs, Campgrounds, Lake Homes, Condo Associations, Waterparks and Hotels.