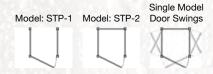

Looking for outdoor shower ideas? After a swim at the beach or in the pool, conveniently rinse off in your own beautiful secure and private outdoor shower. No more dripping bathing suits and sand tracked throughout your home. The door can be placed in any location on the shower unit and can be opened in any direction to suit your needs. Available in two different models and two different sizes.

Model: STP-1 36"

Model: STP-2 36"

Model: STP-2 36"

Model: STP-1 46"

Model: STP-2 46"

Model: STP-2 46" w/ bathroom

Looking for an outdoor shower that will keep clothes dry while showering? Our outdoor shower double units provide you with the convenience of a changing room that can be separated with or without a secure partition wall to keep clothes dry and your family and guest can change in complete privacy. The door can be placed in any location on the shower unit and can be opened in any direction to suit your needs. Available in eight different models and two different sizes.