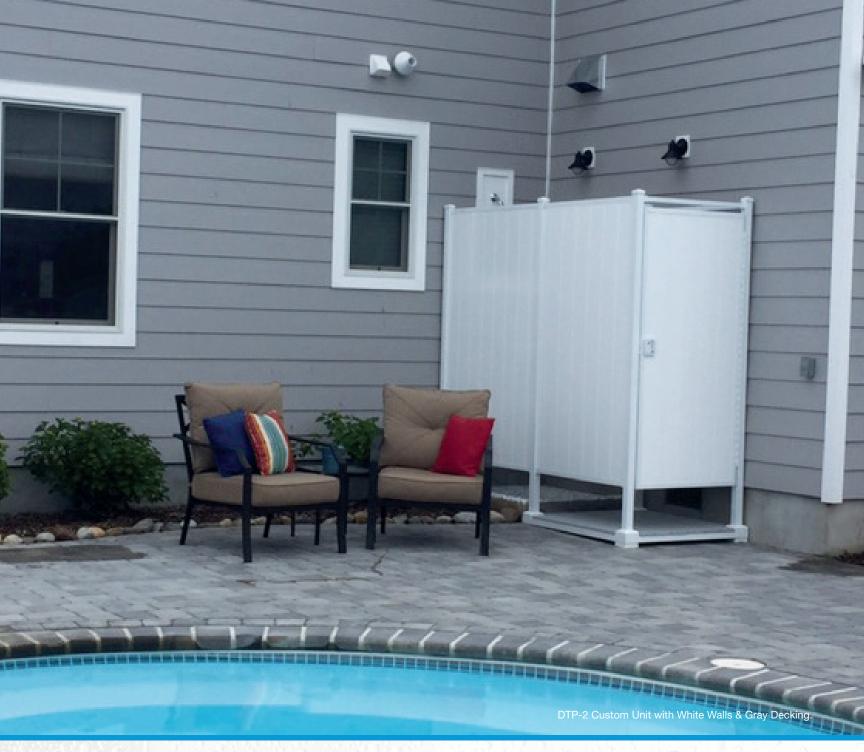

Model: STP-1 36"

Model: STP-2 36"

Model: STP-2 36"

Model: STP-1 46"

Model: STP-2 46"

Model: STP-2 46" w/ bathroom

Looking for an outdoor shower that will keep clothes dry while showering? Our outdoor shower double units provide you with the convenience of a changing room that can be separated with or without a secure partition wall to keep clothes dry and your family and guest can change in complete privacy. The door can be placed in any location on the shower unit and can be opened in any direction to suit your needs. Available in eight different models and two different sizes.