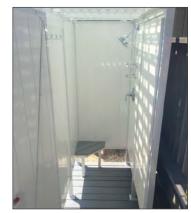

Looking for outdoor shower ideas? After a swim at the beach or in the pool, conveniently rinse off in your own beautiful secure and private outdoor shower. No more dripping bathing suits and sand tracked throughout your home. The door can be placed in any location on the shower unit and can be opened in any direction to suit your needs. Available in two different models and two different sizes.

| Single Unit Sizes |   |       |   |        |                  |  |  |  |  |
|-------------------|---|-------|---|--------|------------------|--|--|--|--|
| Depth             |   | Width |   | Height | Height<br>w/Roof |  |  |  |  |
| 36"               | x | 36"   | x | 88"    | 89.5"            |  |  |  |  |
| 46"               | x | 46"   | x | 88"    | 89.5"            |  |  |  |  |