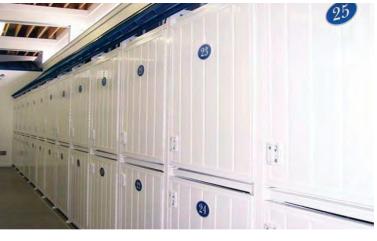

**Double** 46" - 78" X 46"

6 Pergola End Caps

Patent Pending | Made in the USA | Modular Outdoor Shower Enclosures

**ToddPod**<sup>™</sup> offers Custom multi-unit cabanas/lockers that are perfect for Beach Clubs, Yacht Clubs, Campgrounds, Lake Homes, Condo Associations, Waterparks and Hotels.