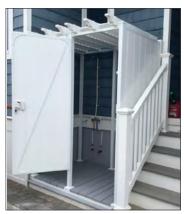

Model: DTP-2 46"

Model: DTP-8 46"

Model: DTP-4 46"

Model: DTP-8 46"

Looking for an outside cabana option? The cabana models are ideal for homeowners who want the convenience of outdoor living by adding a bathroom to our double units. Extend the walls for privacy to create another changing room, shower, or add a sani-flo toilet and sink. Why would you ever need to go into your home again? Keep family and guests outside while keeping your home clean on the inside. The door/ doors can be placed in any location on the shower unit and can be opened in any direction to suit your needs. Available in two different models and two different sizes.