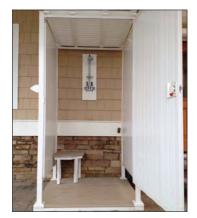

Model: DTP-2 46"

Model: DTP-8 46"

Model: DTP-4 46"

Model: DTP-8 46"

Looking for an outside cabana option? The cabana models are ideal for homeowners who want the convenience of outdoor living by adding a bathroom to our double units. Extend the walls for privacy to create another changing room, shower, or add a sani-flo toilet and sink. Why would you ever need to go into your home again? Keep family and guests outside while keeping your home clean on the inside. The door/ doors can be placed in any location on the shower unit and can be opened in any direction to suit your needs. Available in two different models and two different sizes.