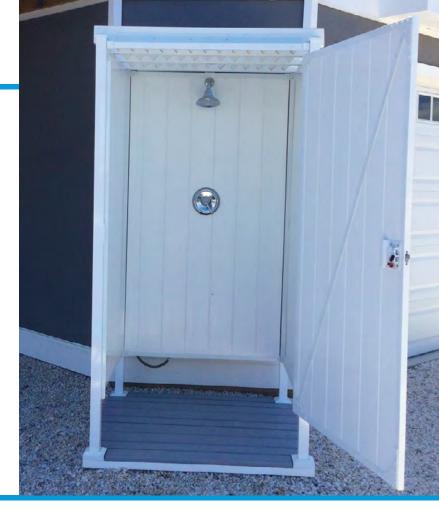

Looking for outdoor shower ideas? After a swim at the beach or in the pool, conveniently rinse off in your own beautiful secure and private outdoor shower. No more dripping bathing suits and sand tracked throughout your home. The door can be placed in any location on the shower unit and can be opened in any direction to suit your needs. Available in two different models and two different sizes.

## SHOWER VALVE TRIM SET

Front Includes:

Kohler Devonshire shower valve with trim and 5 1/2" rain head.

## Back Includes:

Pressure balancing valve with adapters, two stainless steel hoses, pex tubing with ball valve for winterization and L-bracket for mounting.

\*New Removable panel for easy acess to the back of the panel.