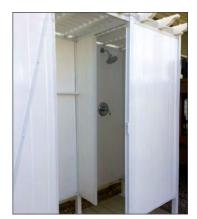

Looking for outdoor shower ideas? After a swim at the beach or in the pool, conveniently rinse off in your own beautiful secure and private outdoor shower. No more dripping bathing suits and sand tracked throughout your home. The door can be placed in any location on the shower unit and can be opened in any direction to suit your needs. Available in two different models and two different sizes.

| Single Unit Sizes |   |       |   |        |                  |  |  |  |  |
|-------------------|---|-------|---|--------|------------------|--|--|--|--|
| Depth             |   | Width |   | Height | Height<br>w/Roof |  |  |  |  |
| 36"               | x | 36"   | x | 88"    | 89.5"            |  |  |  |  |
| 46"               | x | 46"   | x | 88"    | 89.5"            |  |  |  |  |