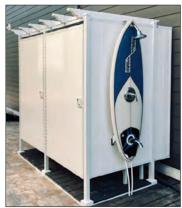

Gray

Towel Bar

- Mount inside or out
- Great drying rack for swim suits
- Available in 36" or 46"

- Hook Bar
- Mount inside or out
- Great drying rack
- for swim suits Available in 36" or 46"
- 36" 4 Hook (not pictured)

Install louvers in any direction for privacy with airflow. Roof is available with standard and/or pergola end caps.

Single

Single 46" - 37" X 46" 4 Pergola End Caps

Double 36" - 58" X 36" 6 Pergola End Caps