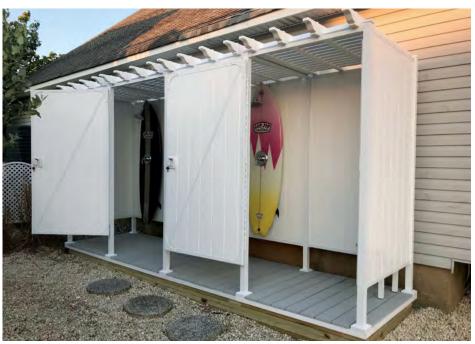

Model: STP-1 36"

Model: STP-2 36"

Model: STP-2 36"

Model: STP-1 46"

Model: STP-2 46"

Model: STP-2 46" w/ bathroom

Looking for an outdoor shower that will keep clothes dry while showering? Our outdoor shower double units provide you with the convenience of a changing room that can be separated with or without a secure partition wall to keep clothes dry and your family and guest can change in complete privacy. The door can be placed in any location on the shower unit and can be opened in any direction to suit your needs. Available in eight different models and two different sizes.

Model: DTP-2 46"

Model: DTP-8 46"

Model: DTP-4 46"

Model: DTP-8 46"

Looking for an outside cabana option? The cabana models are ideal for homeowners who want the convenience of outdoor living by adding a bathroom to our double units. Extend the walls for privacy to create another changing room, shower, or add a sani-flo toilet and sink. Why would you ever need to go into your home again? Keep family and guests outside while keeping your home clean on the inside. The door/ doors can be placed in any location on the shower unit and can be opened in any direction to suit your needs. Available in two different models and two different sizes.