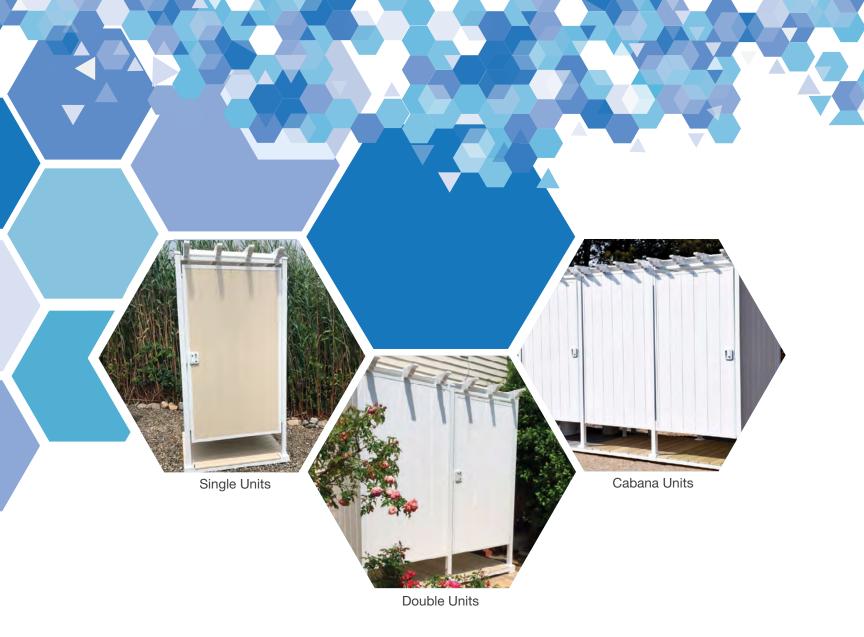

Looking for outdoor shower ideas? After a swim at the beach or in the pool, conveniently rinse off in your own beautiful secure and private outdoor shower. No more dripping bathing suits and sand tracked throughout your home. The door can be placed in any location on the shower unit and can be opened in any direction to suit your needs. Available in two different models and two different sizes.

Model: STP-1 36"

Model: STP-2 36"

Model: STP-2 36"

Model: STP-1 46"

Model: STP-2 46"

Model: STP-2 46" w/ bathroom

Looking for an outdoor shower that will keep clothes dry while showering? Our outdoor shower double units provide you with the convenience of a changing room that can be separated with or without a secure partition wall to keep clothes dry and your family and guest can change in complete privacy. The door can be placed in any location on the shower unit and can be opened in any direction to suit your needs. Available in eight different models and two different sizes.

Model: DTP-2 46"

Model: DTP-8 46"

Model: DTP-4 46"

Model: DTP-8 46"

Looking for an outside cabana option? The cabana models are ideal for homeowners who want the convenience of outdoor living by adding a bathroom to our double units. Extend the walls for privacy to create another changing room, shower, or add a sani-flo toilet and sink. Why would you ever need to go into your home again? Keep family and guests outside while keeping your home clean on the inside. The door/ doors can be placed in any location on the shower unit and can be opened in any direction to suit your needs. Available in two different models and two different sizes.