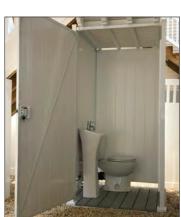

Model: DTP-2 46"

Model: DTP-8 46"

Model: DTP-4 46"

Model: DTP-8 46"

Looking for an outside cabana option? The cabana models are ideal for homeowners who want the convenience of outdoor living by adding a bathroom to our double units. Extend the walls for privacy to create another changing room, shower, or add a sani-flo toilet and sink. Why would you ever need to go into your home again? Keep family and guests outside while keeping your home clean on the inside. The door/ doors can be placed in any location on the shower unit and can be opened in any direction to suit your needs. Available in two different models and two different sizes.