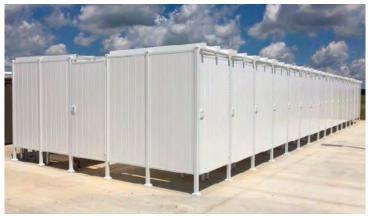

**Double** 46" - 78" X 46"

6 Pergola End Caps

Patent Pending | Made in the USA | Modular Outdoor Shower Enclosures

**ToddPod**<sup>™</sup> offers Custom multi-unit cabanas/lockers that are perfect for Beach Clubs, Yacht Clubs, Campgrounds, Lake Homes, Condo Associations, Waterparks and Hotels.