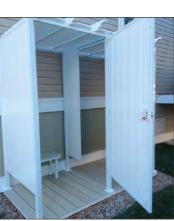

Model: STP-1 36"

Model: STP-2 36"

Model: STP-2 36"

Model: STP-1 46"

Model: STP-2 46"

Model: STP-2 46" w/ bathroom

Looking for an outdoor shower that will keep clothes dry while showering? Our outdoor shower double units provide you with the convenience of a changing room that can be separated with or without a secure partition wall to keep clothes dry and your family and guest can change in complete privacy. The door can be placed in any location on the shower unit and can be opened in any direction to suit your needs. Available in eight different models and two different sizes.

| Double Unit Sizes |   |       |   |        |                  |  |  |  |  |
|-------------------|---|-------|---|--------|------------------|--|--|--|--|
| epth              |   | Width |   | Height | Height<br>w/Roof |  |  |  |  |
| 36"               | x | 68"   | X | 88"    | 89.5"            |  |  |  |  |
| 46"               | x | 88"   | X | 88"    | 89.5"            |  |  |  |  |

## ToddPod m products, the best outdoor showers with the most features for your money!

Model: DTP-1 Custom

Model: DTP-2 36"

Model: DTP-5 36"

Model: DTP-6 36"

Model: DTP-6 46"

Patent Pending | Made in the USA | Modular Outdoor Shower Enclosures