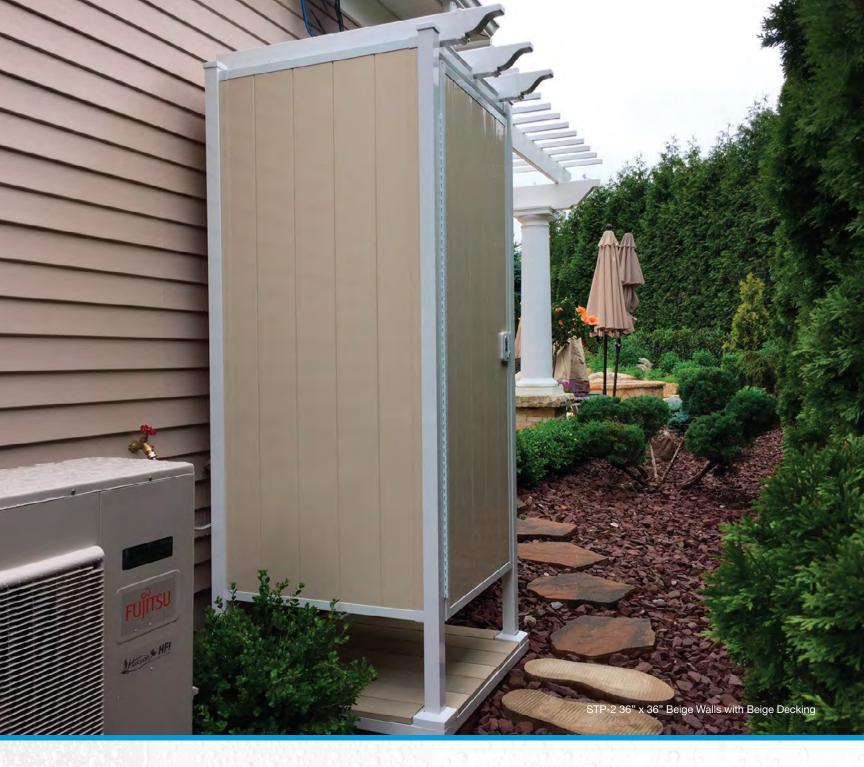

Complete shower enclosure packages with the easiest and fastest DIY installation. The highest quality shower enclosure in the industry at the most affordable price.

Our outdoor shower enclosures are made of a certified US Aluminum frame having vertical reinforcements added to the base for extra support. The frame is powder coated white (AAMA 2604) that is guaranteed not to fade or rust. The wall panels are crafted from 100% Pure PVC vinyl, the industry's maximum thickness. Combined with aluminum frames and reinforced supports, this structure provides superior construction to last a lifetime and will always look new. Every model delivers complete privacy: with no "peek-a-boo" areas. **ToddPod**<sub>TM</sub> can and will withstand all weather climates.

Looking for outdoor shower ideas? After a swim at the beach or in the pool, conveniently rinse off in your own beautiful secure and private outdoor shower. No more dripping bathing suits and sand tracked throughout your home. The door can be placed in any location on the shower unit and can be opened in any direction to suit your needs. Available in two different models and two different sizes.

Model: STP-1 36"

Model: STP-2 36"

Model: STP-2 36"

Model: STP-1 46"

Model: STP-2 46"

Model: STP-2 46" w/ bathroom

Looking for an outdoor shower that will keep clothes dry while showering? Our outdoor shower double units provide you with the convenience of a changing room that can be separated with or without a secure partition wall to keep clothes dry and your family and guest can change in complete privacy. The door can be placed in any location on the shower unit and can be opened in any direction to suit your needs. Available in eight different models and two different sizes.