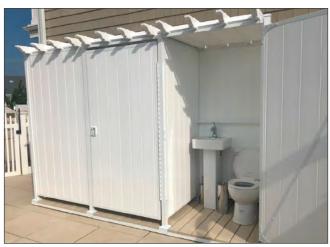

Model: DTP-2 46"

Model: DTP-8 46"

Model: DTP-4 46"

Model: DTP-8 46"

Looking for an outside cabana option? The cabana models are ideal for homeowners who want the convenience of outdoor living by adding a bathroom to our double units. Extend the walls for privacy to create another changing room, shower, or add a sani-flo toilet and sink. Why would you ever need to go into your home again? Keep family and guests outside while keeping your home clean on the inside. The door/ doors can be placed in any location on the shower unit and can be opened in any direction to suit your needs. Available in two different models and two different sizes.

| Cabana Unit Sizes |   |       |   |        |                  |  |  |  |
|-------------------|---|-------|---|--------|------------------|--|--|--|
| Depth             |   | Width |   | Height | Height<br>w/Roof |  |  |  |
| 36"               | X | 100"  | X | 88"    | 89.5"            |  |  |  |
| 46"               | x | 130"  | x | 88"    | 89.5"            |  |  |  |