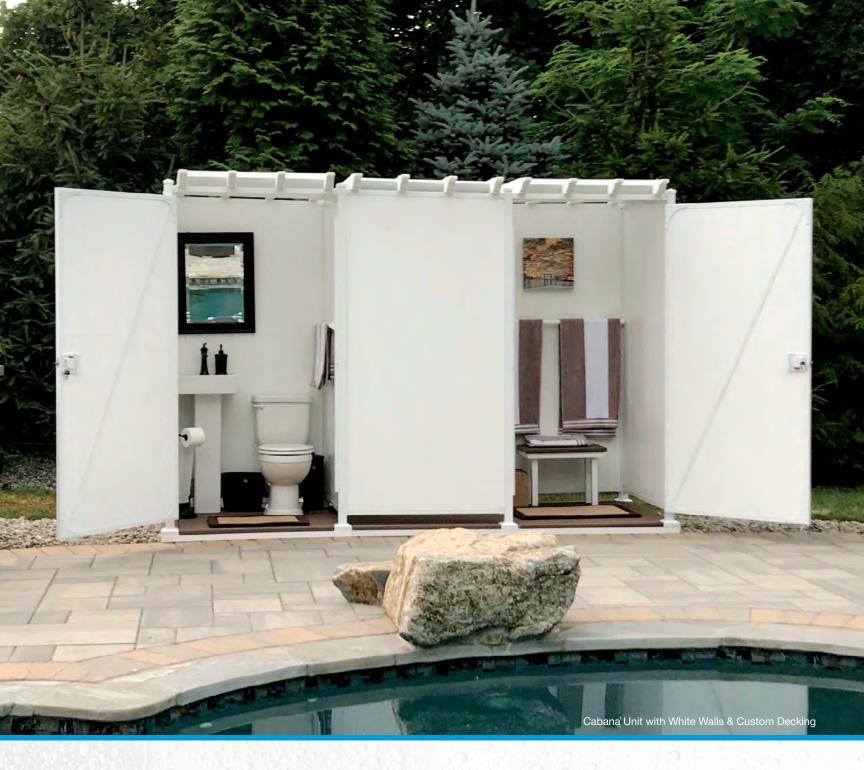

Model: DTP-2 46"

Model: DTP-8 46"

Model: DTP-4 46"

Model: DTP-8 46"

Looking for an outside cabana option? The cabana models are ideal for homeowners who want the convenience of outdoor living by adding a bathroom to our double units. Extend the walls for privacy to create another changing room, shower, or add a sani-flo toilet and sink. Why would you ever need to go into your home again? Keep family and guests outside while keeping your home clean on the inside. The door/ doors can be placed in any location on the shower unit and can be opened in any direction to suit your needs. Available in two different models and two different sizes.

| Cabana Unit Sizes |   |       |   |        |                  |  |  |  |
|-------------------|---|-------|---|--------|------------------|--|--|--|
| Depth             |   | Width |   | Height | Height<br>w/Roof |  |  |  |
| 36"               | X | 100"  | X | 88"    | 89.5"            |  |  |  |
| 46"               | x | 130"  | x | 88"    | 89.5"            |  |  |  |