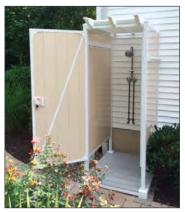

Looking for outdoor shower ideas? After a swim at the beach or in the pool, conveniently rinse off in your own beautiful secure and private outdoor shower. No more dripping bathing suits and sand tracked throughout your home. The door can be placed in any location on the shower unit and can be opened in any direction to suit your needs. Available in two different models and two different sizes.

Model: STP-1 36"

Model: STP-2 36"

Model: STP-2 36"

Model: STP-1 46"

Model: STP-2 46"

Model: STP-2 46" w/ bathroom

Looking for an outdoor shower that will keep clothes dry while showering? Our outdoor shower double units provide you with the convenience of a changing room that can be separated with or without a secure partition wall to keep clothes dry and your family and guest can change in complete privacy. The door can be placed in any location on the shower unit and can be opened in any direction to suit your needs. Available in eight different models and two different sizes.