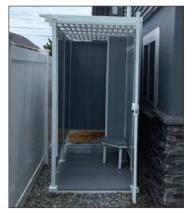

Model: STP-1 36"

Model: STP-2 36"

Model: STP-2 36"

Model: STP-1 46"

Model: STP-2 46"

Model: STP-2 46" w/ bathroom

Looking for an outdoor shower that will keep clothes dry while showering? Our outdoor shower double units provide you with the convenience of a changing room that can be separated with or without a secure partition wall to keep clothes dry and your family and guest can change in complete privacy. The door can be placed in any location on the shower unit and can be opened in any direction to suit your needs. Available in eight different models and two different sizes.

| Double Unit Sizes |   |       |   |        |                  |  |  |  |  |
|-------------------|---|-------|---|--------|------------------|--|--|--|--|
| epth              |   | Width |   | Height | Height<br>w/Roof |  |  |  |  |
| 36"               | x | 68"   | X | 88"    | 89.5"            |  |  |  |  |
| 46"               | x | 88"   | X | 88"    | 89.5"            |  |  |  |  |

## ToddPod m products, the best outdoor showers with the most features for your money!

Model: DTP-1 Custom

Model: DTP-2 36"

Model: DTP-5 36"

Model: DTP-6 36"

Model: DTP-6 46"

Patent Pending | Made in the USA | Modular Outdoor Shower Enclosures