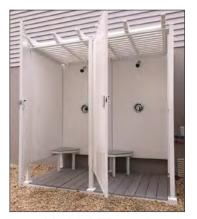

Model: STP-1 36"

Model: STP-2 36"

Model: STP-2 36"

Model: STP-1 46"

Model: STP-2 46"

Model: STP-2 46" w/ bathroom

Looking for an outdoor shower that will keep clothes dry while showering? Our outdoor shower double units provide you with the convenience of a changing room that can be separated with or without a secure partition wall to keep clothes dry and your family and guest can change in complete privacy. The door can be placed in any location on the shower unit and can be opened in any direction to suit your needs. Available in eight different models and two different sizes.

| Double Unit Sizes |   |       |   |        |                  |  |  |  |  |
|-------------------|---|-------|---|--------|------------------|--|--|--|--|
| epth              |   | Width |   | Height | Height<br>w/Roof |  |  |  |  |
| 36"               | x | 68"   | X | 88"    | 89.5"            |  |  |  |  |
| 46"               | x | 88"   | X | 88"    | 89.5"            |  |  |  |  |