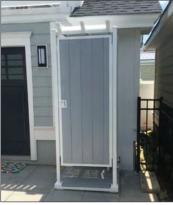

Looking for outdoor shower ideas? After a swim at the beach or in the pool, conveniently rinse off in your own beautiful secure and private outdoor shower. No more dripping bathing suits and sand tracked throughout your home. The door can be placed in any location on the shower unit and can be opened in any direction to suit your needs. Available in two different models and two different sizes.

Model: STP-1 36"

Model: STP-2 36"

Model: STP-2 36"

Model: STP-1 46"

Model: STP-2 46"

Model: STP-2 46" w/ bathroom

Looking for an outdoor shower that will keep clothes dry while showering? Our outdoor shower double units provide you with the convenience of a changing room that can be separated with or without a secure partition wall to keep clothes dry and your family and guest can change in complete privacy. The door can be placed in any location on the shower unit and can be opened in any direction to suit your needs. Available in eight different models and two different sizes.