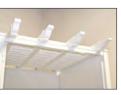

Install louvers in any direction for privacy with airflow. Roof is available with standard and/or pergola end caps.

Single

Single 46" - 37" X 46" 4 Pergola End Caps

Double 36" - 58" X 36" 6 Pergola End Caps