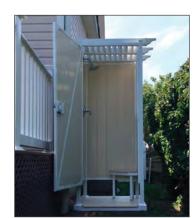

Looking for outdoor shower ideas? After a swim at the beach or in the pool, conveniently rinse off in your own beautiful secure and private outdoor shower. No more dripping bathing suits and sand tracked throughout your home. The door can be placed in any location on the shower unit and can be opened in any direction to suit your needs. Available in two different models and two different sizes.

Model: STP-1 36"

Model: STP-2 36"

Model: STP-2 36"

Model: STP-1 46"

Model: STP-2 46"

Model: STP-2 46" w/ bathroom

Looking for an outdoor shower that will keep clothes dry while showering? Our outdoor shower double units provide you with the convenience of a changing room that can be separated with or without a secure partition wall to keep clothes dry and your family and guest can change in complete privacy. The door can be placed in any location on the shower unit and can be opened in any direction to suit your needs. Available in eight different models and two different sizes.