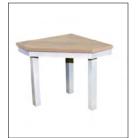

Made of extruded aluminum that is powder coated and guaranteed not to fade or rust.

**Corner Seat** 

Removable
Size 15.5"Dx 22"W x 16"H
Colors Available:

Free Standing Bench Removable Size 12.5"Dx 23"W x 16"H