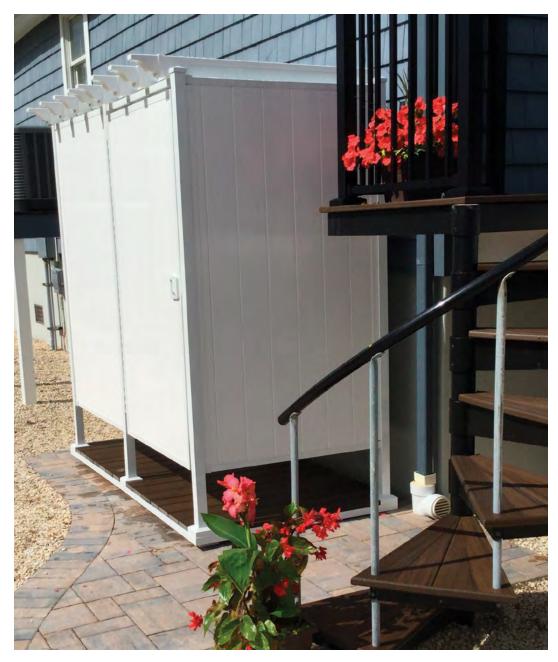

Complete shower enclosure packages with the easiest and fastest DIY installation. The highest quality shower enclosure in the industry at the most affordable price.

Our outdoor shower enclosures are made of a certified US Aluminum frame having vertical reinforcements added to the base for extra support. The frame is powder coated white (AAMA 2604) that is guaranteed not to fade or rust. The wall panels are crafted from 100% Pure PVC vinyl, the industry's maximum thickness. Combined with aluminum frames and reinforced supports, this structure provides superior construction to last a lifetime and will always look new. Every model delivers complete privacy: with no "peek-a-boo" areas. **ToddPod**<sub>TM</sub> can and will withstand all weather climates.

Looking for outdoor shower ideas? After a swim at the beach or in the pool, conveniently rinse off in your own beautiful secure and private outdoor shower. No more dripping bathing suits and sand tracked throughout your home. The door can be placed in any location on the shower unit and can be opened in any direction to suit your needs. Available in two different models and two different sizes.