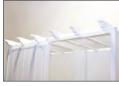

Install louvers in any direction for privacy with airflow. Roof is available with standard and/or pergola end caps.

Single

Single 46" - 37" X 46" 4 Pergola End Caps

Double 36" - 58" X 36" 6 Pergola End Caps