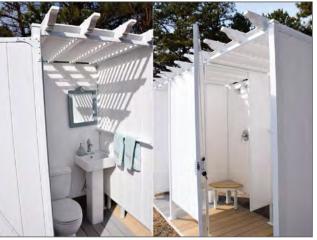

Model: DTP-2 46"

Model: DTP-8 46"

Model: DTP-4 46"

Model: DTP-8 46"

Looking for an outside cabana option? The cabana models are ideal for homeowners who want the convenience of outdoor living by adding a bathroom to our double units. Extend the walls for privacy to create another changing room, shower, or add a sani-flo toilet and sink. Why would you ever need to go into your home again? Keep family and guests outside while keeping your home clean on the inside. The door/ doors can be placed in any location on the shower unit and can be opened in any direction to suit your needs. Available in two different models and two different sizes.

| Cabana Unit Sizes |   |       |   |        |                  |  |  |  |
|-------------------|---|-------|---|--------|------------------|--|--|--|
| Depth             |   | Width |   | Height | Height<br>w/Roof |  |  |  |
| 36"               | X | 100"  | X | 88"    | 89.5"            |  |  |  |
| 46"               | x | 130"  | x | 88"    | 89.5"            |  |  |  |