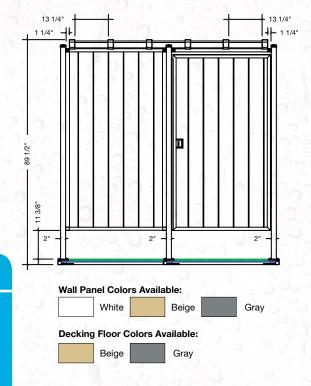

| Single Unit Sizes |   |       |   |        |                  |  |  |  |  |
|-------------------|---|-------|---|--------|------------------|--|--|--|--|
| Depth             |   | Width |   | Height | Height<br>w/Roof |  |  |  |  |
| 36"               | x | 36"   | x | 88"    | 89.5"            |  |  |  |  |
| 46"               | x | 46"   | x | 88"    | 89.5"            |  |  |  |  |

| Double Unit Sizes |   |       |   |        |                  |  |  |  |  |
|-------------------|---|-------|---|--------|------------------|--|--|--|--|
| epth              |   | Width |   | Height | Height<br>w/Roof |  |  |  |  |
| 36"               | x | 68"   | X | 88"    | 89.5"            |  |  |  |  |
| 46"               | x | 88"   | X | 88"    | 89.5"            |  |  |  |  |

| Cabana Unit Sizes |   |       |   |        |                  |  |  |  |
|-------------------|---|-------|---|--------|------------------|--|--|--|
| Depth             |   | Width |   | Height | Height<br>w/Roof |  |  |  |
| 36"               | X | 100"  | X | 88"    | 89.5"            |  |  |  |
| 46"               | x | 130"  | x | 88"    | 89.5"            |  |  |  |