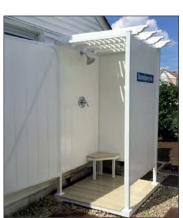

Looking for outdoor shower ideas? After a swim at the beach or in the pool, conveniently rinse off in your own beautiful secure and private outdoor shower. No more dripping bathing suits and sand tracked throughout your home. The door can be placed in any location on the shower unit and can be opened in any direction to suit your needs. Available in two different models and two different sizes.

Model: STP-1 36"

Model: STP-2 36"

Model: STP-2 36"

Model: STP-1 46"

Model: STP-2 46"

Model: STP-2 46" w/ bathroom

Looking for an outdoor shower that will keep clothes dry while showering? Our outdoor shower double units provide you with the convenience of a changing room that can be separated with or without a secure partition wall to keep clothes dry and your family and guest can change in complete privacy. The door can be placed in any location on the shower unit and can be opened in any direction to suit your needs. Available in eight different models and two different sizes.