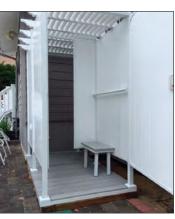

Looking for outdoor shower ideas? After a swim at the beach or in the pool, conveniently rinse off in your own beautiful secure and private outdoor shower. No more dripping bathing suits and sand tracked throughout your home. The door can be placed in any location on the shower unit and can be opened in any direction to suit your needs. Available in two different models and two different sizes.

| Single Unit Sizes |   |       |   |        |                  |  |  |  |  |
|-------------------|---|-------|---|--------|------------------|--|--|--|--|
| Depth             |   | Width |   | Height | Height<br>w/Roof |  |  |  |  |
| 36"               | x | 36"   | x | 88"    | 89.5"            |  |  |  |  |
| 46"               | x | 46"   | x | 88"    | 89.5"            |  |  |  |  |